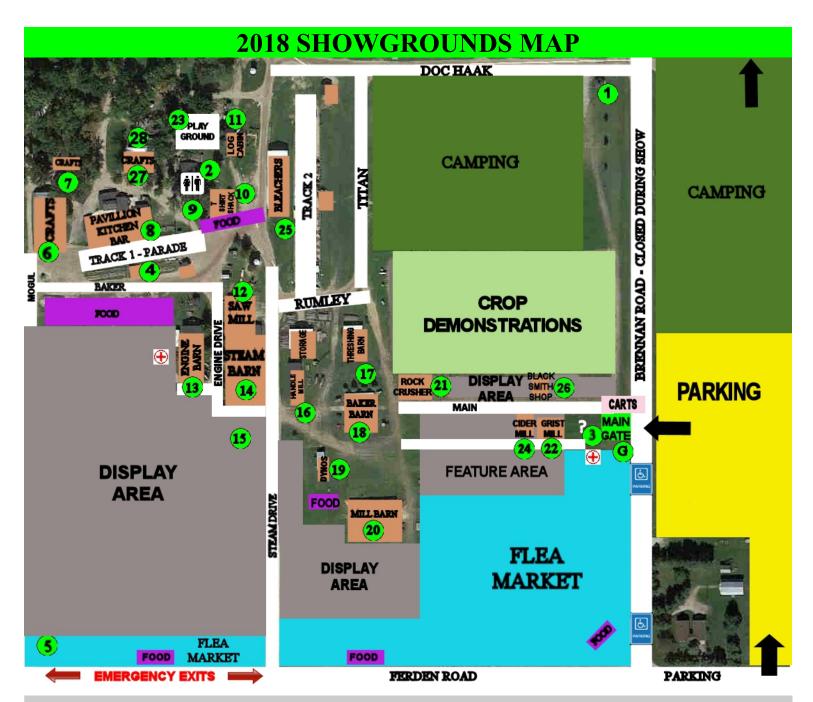

- G MAIN GATE PG 5
- 1 REGISTRATION FOR CAMPERS AND EXHIBITORS PGS 15 & 17
- 2 MAIN RESTROOMS / SHOWERS
- 3 INFORMATION BOOTH
- 4 ANNOUNCERS STAND
- 5 FLEA MARKET OFFICE PG 25
- 6 CRAFTS SILVERDOME PG 25
- 7 CRAFTS/BAND FOUNDERS BLDG PGS 25, 27, 28
- 8 PAVILION FOOD TRACTOR PULLS/BAND/BAR
- 9 RAFFLES MMOGTA TRACTOR & OTHER PG 7
- 10 SOUVENIRS PG 27
- 11 CRAFT DEMONSTRATIONS 4H BUILDING PG 29
- 12 SAW MILL PAGE 35
- 13 ENGINE BARN PAGE 31

- 14 STEAM BARN PAGE 32
- 15 PETTING ZOO PG 28
- 16 HANDLE MILL PAGE 35
- 17 HARVESTING / FARMING PG 38
- **18 ANTIQUE TRACTORS**
- 19 TRACTOR DYNAMOMETERS PG 39
- 20 MILL BARN PAGE 40
- 21 ROCK CRUSHER PG 39
- 22 STEWART GRIST MILL PG 37
- 23 KIDS PLAYGROUND PG 29
- 24 CIDER MILL PG 37
- 25 -TIKKI BAR
- 26 BLACKSMITH SHOP PG 36
- 27 RED BARN CRAFTS 25

| 28 BINGO - 23 |
|---------------|
|               |
|               |
|               |
|               |
|               |
|               |
|               |
|               |
|               |
|               |
|               |